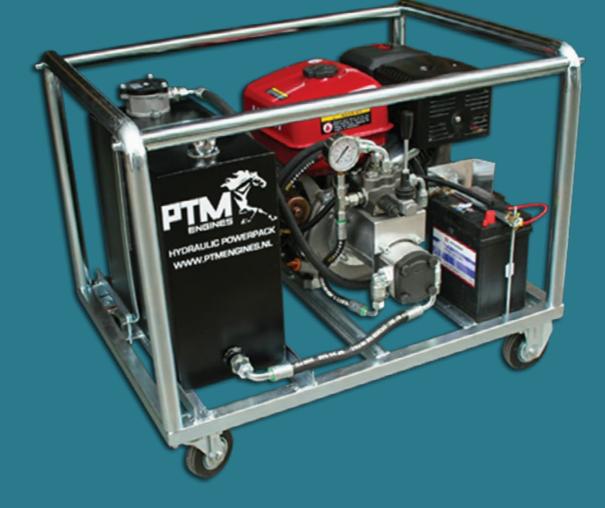

# PTM 180-30 PRO

Hydraulic unit powered by a petrol engine for mobile applications (plug and play). This hydraulic power pack is ideal for (mobile) professional applications such as circuits of aerial platforms, mini diggers, trucks, boats, brushes, the powering of hydraulic tools, hoisting booms, log splitters, cylinders, hydraulic engines, winches and other hydraulic power applications with a compatible hydraulic capacity.

The PTM hydraulic power pack is supplied fully assembled on a recessed subframe, including:

- Petrol engine
- Gear pump
- Hoses
- 4/3 control valve
- Pressure relief valve
- Hydraulic tank
- Return filter
- Manometer
- All required accessories, connections and fittings

| PTM180-30 PRO                     |                                                                   |
|-----------------------------------|-------------------------------------------------------------------|
| Engine type                       | 1 cylinder, 4-stroke,Forced cooling,<br>390 prof. gasoline engine |
| Max. power                        | 13 HP(9,6kW)/3600rpm                                              |
| Displacement                      | 389 cm <sup>3</sup>                                               |
| Starting system                   | Recoil start and Electric-start<br>(incl. 12V charge coil)        |
| Hydraulicpump                     | Gear pump group 2 (30 liters a min-<br>ute)                       |
| Max pressure continuous           | 240 bar                                                           |
| Oil Flow setting range            | 20-30 liter                                                       |
| Pressure protection setting range | 56-200 bar                                                        |
| Control valve                     | 4/3 control valve                                                 |
| Oil control                       | Yes                                                               |
| Hydraulic tank                    | 30 liter                                                          |
| Weight excl. oil                  | 59 kg                                                             |
| Sound                             | 80dB                                                              |
| Fitting A                         | 400mm x3/8" hose incl. ISO 7241-B<br>type male BSP connection     |
| Fitting B                         | 400mm x3/8" hose incl. ISO 7241-B<br>type female BSP connection   |
| Battery                           | 35 Ah 12V                                                         |
| Dimensions(LxWxH)                 | 820 x 600 x 500 mm                                                |