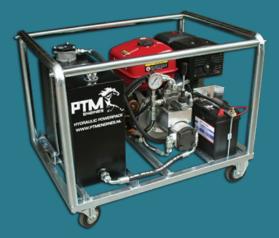

|
| Hydraulic tank                    | 30 liter                                                          |
| Weight excl. oil                  | 59 kg                                                             |
| Sound                             | 80dB                                                              |
| Fitting A                         | 400mm x3/8" hose incl. ISO 7241-B<br>type male BSP connection     |
| Fitting B                         | 400mm x3/8" hose incl. ISO 7241-B<br>type female BSP connection   |
| Battery                           | 35 Ah 12V                                                         |
| Dimensions(LxWxH)                 | 820 x 600 x 500 mm                                                |



#### **OPTION LIST**

Tubular frame (Protection at the top)

Wheel kit

H46 hydraulic oil 30 liter

Diesel engine

Electric control valve (with or without remote control)

2, 3 of 4 section control valve

#### WITHOUT FRAME



### WITH FRAME + WHEELS