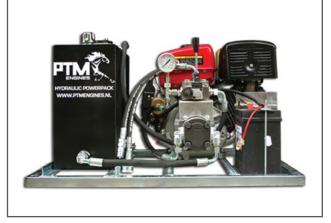

|
| Sound                             | 80dB                                                              |
| Fitting A                         | 400mm x3/8" hose incl. ISO 7241-B<br>type male BSP connection     |
| Fitting B                         | 400mm x3/8" hose incl. ISO 7241-B<br>type female BSP connection   |
| Battery                           | 35 Ah 12V                                                         |
| Dimensions(LxWxH)                 | 820 x 600 x 500 mm                                                |



#### **OPTION LIST**

Tubular frame (Protection at the top)

Wheel kit

H46 hydraulic oil 30 liter

Diesel engine

Electric control valve (with or without remote control)

2, 3 of 4 section control valve

#### WITHOUT FRAME



### WITH FRAME + WHEELS