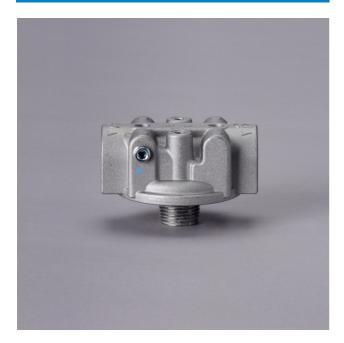

## **Product Specifications**

P561131 HEAD ASSEMBLY, HYDRAULIC

## Attributes

| Length                  | 95 mm (3.74 inch) |
|-------------------------|-------------------|
| Height                  | 61 mm (2.40 inch) |
| Inlet Size              | 3/4-14 NPT        |
| Outlet Size             | 3/4-14 NPT        |
| Filter-to-Head Thread   | 1-12 UN           |
| Bypass Valve            | Yes               |
| Bypass Valve Setting LR | 1.7 bar (25 psi)  |
| Series                  | SP15/25           |
| Price Type              | Н                 |