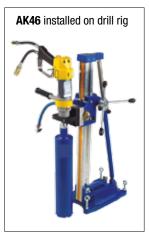

## AK 46 G - core drill for holes ø 80 - 160 mm

Irreplaceable in underwater works!

- Safety valve that automatically cuts rotation in case of block of the core beat.
- ON/OFF trigger with "lock on" button for use of the tool on drill rigs
- Equipped with level gauge to show vertical/horizontal linearity of holes
- Construction in Ergal and stainless steel to guarantee lightness and durability
- Exclusive adjustable back handle allows feed pressure on the tool pushing with chest or knee
- Long side handle to allow secure rotation contrast

AK46 is a hydraulic core drill designed for manual use or for use with drill rigs. The tool is available in two configurations: • AK46 S for holes from ø 30 a 100 mm • AK46 G for holes from ø 80 a 160 mm.