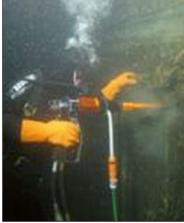

## AK 46 G - core drill for holes ø 80 - 160 mm

Irreplaceable in underwater works!

- Safety valve that automatically cuts rotation in case of block of the core beat.
- ON/OFF trigger with "lock on" button for use of the tool on drill rigs
- Equipped with level gauge to show vertical/horizontal linearity of holes
- Construction in Ergal and stainless steel to guarantee lightness and durability
- Exclusive adjustable back handle allows feed pressure on the tool pushing with chest or knee
- Long side handle to allow secure rotation contrast

The hydraulic functioning and the superior technical characteristics assure a series of advantages not obtainable from traditional electric core drill tools: - Impossibility to cause electric shocks, can work even in complete water immersion - Absence of vibration and noise - Unbeatable ratio weight/power/dimension - Long operative life and minimal maintenance needs - Hydraulic motor cannot be damaged even in case of prolonged block of rotation or overload (condition that will damage electric tools) **AK46** is in many conditions the unique alternative to traditional electric tools, it is ideal in the maintenance of gas, water, sewers networks, irreplaceable when is needed to creates a pipe passage through walls of historical buildings that cannot undergo to vibrations or in the use inside trenches with high water pres. *Irreplaceable in underwater works!* 