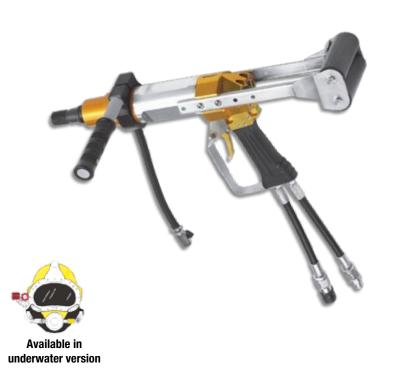

## AK 46 G - core drill for holes ø 80 - 160 mm

Irreplaceable in underwater works!

- Safety valve that automatically cuts rotation in case of block of the core beat.
- ON/OFF trigger with "lock on" button for use of the tool on drill rigs
- Equipped with level gauge to show vertical/horizontal linearity of holes
- Construction in Ergal and stainless steel to guarantee lightness and durability
- Exclusive adjustable back handle allows feed pressure on the tool pushing with chest or knee
- Long side handle to allow secure rotation contrast

AK46 is a hydraulic core drill designed for manual use or for use with drill rigs. The tool is available in two configurations: • AK46 S for holes from ø 30 a 100 mm • AK46 G for holes from ø 80 a 160 mm.

The hydraulic functioning and the superior technical characteristics assure a series of advantages not obtainable from traditional electric core drill tools: - Impossibility to cause electric shocks, can work even in complete water immersion - Absence of vibration and noise - Unbeatable ratio weight/power/dimension - Long operative life and minimal maintenance needs - Hydraulic motor cannot be damaged even in case of prolonged block of rotation or overload (condition that will damage electric tools) **AK46** is in many conditions the unique alternative to traditional electric tools, it is ideal in the maintenance of gas, water, sewers networks, irreplaceable when is needed to creates a pipe passage through walls of historical buildings that cannot undergo to vibrations or in the use inside trenches with high water pres. *Irreplaceable in underwater works!* 