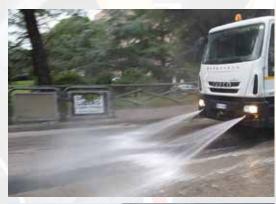

Robust and incredibly powerful are ideal used from the hydraulic circuit of trucks, concrete pumps, street sweepers, fishing boats and various vehicles.

Hydraulic functioning is implicit safety, no current means no possibility of electric shock hazard.