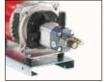

## PRESSURE WASHER PUMPS

Professional pressure washer pumps powered by gear hydraulic motor available in different configurations. Rotative water pumping part with three ceramic pistons to as sure as long reliable service.

Standard hydraulic motor without regulations. Hydraulic motor with pre-regulated cartridge at the factory for control of oil flow/speed. Cartridge cannot be adjusted this to prevent wrong regulations of the cartridge itself.

MOTOR A equiped with regulation of flow/speed and with ON/OFF hydraulic activation only.

**MOTOR B** with ON/OFF activation by a integrated solenoid switch, thanks to the electric activation, the motor rotation can be started/stopped by a electric control.

**MOTOR A** 

MOTOR B